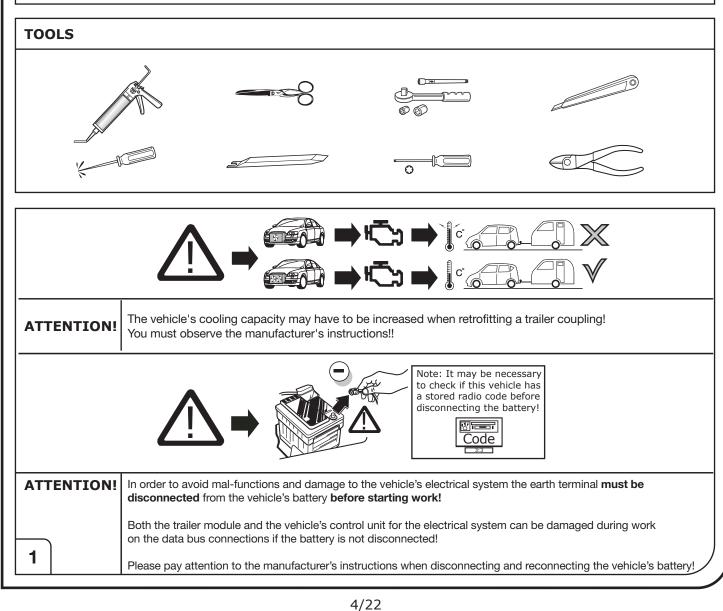

|

|              | Cigarette lighter / accessory socket |
|--------------|--------------------------------------|
|              | Loudspeaker / buzzer                 |
|              | Park Distance Control                |
|              | Switch / source of function          |
| •            | Connect together                     |
| <b>•</b>     | Disconnect                           |
| ×            | Look at / See further information    |
|              | Look carefully at selected area      |
| $\checkmark$ | Present / Occupied / OK              |
| $\mathbb{X}$ | Not present / Not occupied / Not OK  |
| D ((((       | Acoustic indication                  |
|              | Attention / important advice         |
| 20 Amp.      | Fuse / fuse capacity 20 Ampère       |



| ECS UK<br>c/o 3 Hardman Street | t |
|--------------------------------|---|
| Manchester<br>M3 3AT           |   |

SALE: +44 (0) 1625 462281 TECHNICAL: +44 (0) 7440 202052 WEB: www.ecs-electronicsuk.co.uk Email-sales: uksales@ecs-elecrtronics.com Email-technical: ukts@ecs-electronics.com



SALE: +44 (0) 1625 462281 TECHNICAL: +44 (0) 7440 202052 WEB: www.ecs-electronicsuk.co.uk Email-sales: uksales@ecs-elecrtronics.com Email-technical: ukts@ecs-electronics.com





SALE: +44 (0) 1625 462281 TECHNICAL: +44 (0) 7440 202052 WEB: www.ecs-electronicsuk.co.uk Email-sales: uksales@ecs-elecrtronics.com Email-technical: ukts@ecs-electronics.com





SALE: +44 (0) 1625 462281 TECHNICAL: +44 (0) 7440 202052 WEB: www.ecs-electronicsuk.co.uk

Email-sales: uksales@ecs-elecrtronics.com Email-techni