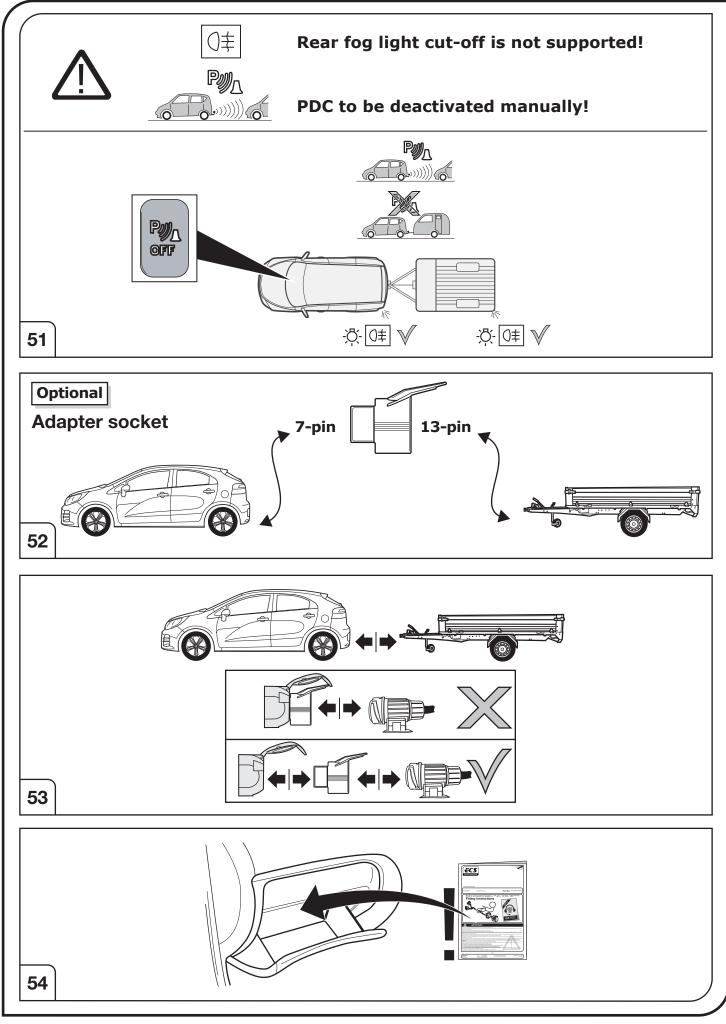

## SYMBOL EXPLANATION

| - <u>Ö</u> - | Left (58-L) respectively<br>Right (58-R) tail light             |
|--------------|-----------------------------------------------------------------|
| 54 (STOP)    | Stop light (54) /<br>high mounted, third stop light (54)        |
|              | Turn signal indicator left                                      |
| R            | Turn signal indicator right                                     |
| ()≢          | Rear fog light(s)                                               |
| Reverse 05   | Reversing light(s)                                              |
| 30+          | Permanent power supply /<br>13pin socket, chamber 9             |
| 15+          | Charging wire for trailer battery /<br>13pin socket, chamber 10 |
|              | Trailer / trailer recognition                                   |
| B+/30        | Permanent current power supply                                  |
|              | Ground or Earth (31)                                            |
|              | Ground connection battery terminal lug                          |
| •            | Positive connection battery terminal lug                        |
|              |                                                                 |

|              | Cigarette lighter / accessory socket |
|--------------|--------------------------------------|
|              | Loudspeaker / buzzer                 |
|              | Park Distance Control                |
|              | Switch / source of function          |
| •            | Connect together                     |
| <b>•</b>     | Disconnect                           |
| ×            | Look at / See further information    |
|              | Look carefully at selected area      |
| $\checkmark$ | Present / Occupied / OK              |
| $\mathbb{X}$ | Not present / Not occupied / Not OK  |
| D ((((       | Acoustic indication                  |
|              | Attention / important advice         |
| 20 Amp.      | Fuse / fuse capacity 20 Ampère       |