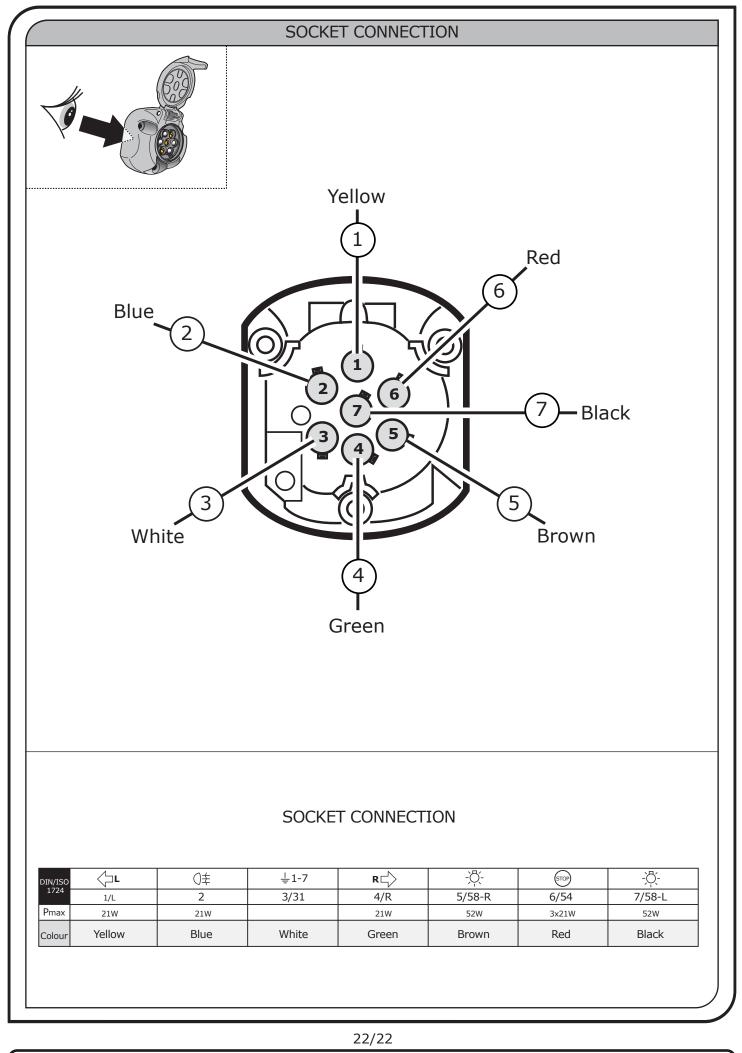

## SYMBOL EXPLANATION

| - <u>Ö</u> - | Left (58-L) respectively<br>Right (58-R) tail light             |
|--------------|-----------------------------------------------------------------|
| 54 (STOP)    | Stop light (54) /<br>high mounted, third stop light (54)        |
|              | Turn signal indicator left                                      |
| R            | Turn signal indicator right                                     |
| ()≢          | Rear fog light(s)                                               |
| Reverse 05   | Reversing light(s)                                              |
| 30+          | Permanent power supply /<br>13pin socket, chamber 9             |
| 15+          | Charging wire for trailer battery /<br>13pin socket, chamber 10 |
|              | Trailer / trailer recognition                                   |
| B+/30        | Permanent current power supply                                  |
|              | Ground or Earth (31)                                            |
|              | Ground connection battery terminal lug                          |
| •            | Positive connection battery terminal lug                        |
|              |                                                                 |

|              | Cigarette lighter / accessory socket |
|--------------|--------------------------------------|
|              | Loudspeaker / buzzer                 |
|              | Park Distance Control                |
|              | Switch / source of function          |
| •            | Connect together                     |
| <b>•</b>     | Disconnect                           |
| ×            | Look at / See further information    |
|              | Look carefully at selected area      |
| $\checkmark$ | Present / Occupied / OK              |
| $\mathbb{X}$ | Not present / Not occupied / Not OK  |
| D ((((       | Acoustic indication                  |
|              | Attention / important advice         |
| 20 Amp.      | Fuse / fuse capacity 20 Ampère       |