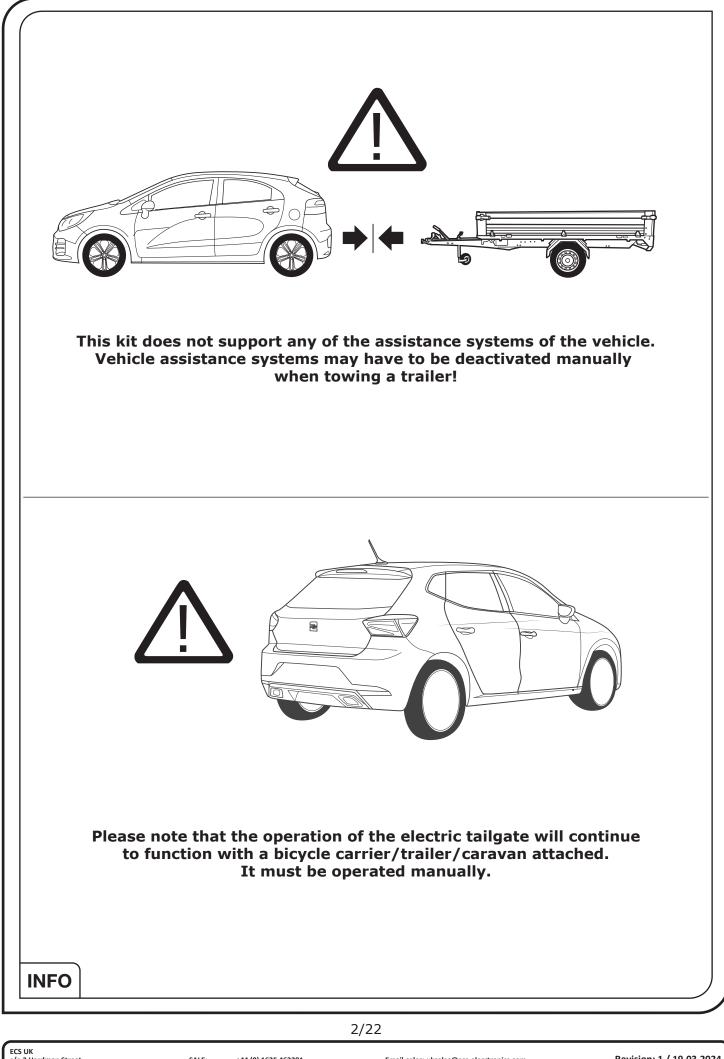

equipped with correct load resistors or malfunctions will occur! This instruction is subject to changes and we reserve the right to make changes to design, colour etc.

All of the data and illustrations may not be an exact representation but the text contained in this instruction must be observed!

ECS UK c/o 3 Hardman Street Manchester M3 3AT

SALE: +44 (0) 1625 462281 TECHNICAL: +44 (0) 7440 202052 WEB: www.ecs-electronicsuk.co.uk

Email-sales: uksales@ecs-elecrtronics.com Email-technical: ukts@ecs-electronics.com

1/22



SALE: +44 (0) 1625 462281 TECHNICAL: +44 (0) 7440 202052 WEB: www.ecs-electronicsuk.co.uk

Email-sales: uksales@ecs-elecrtronics.com Email-technical: ukts@ecs-electronics.com



ECS UK c/o 3 Hardman Street Manchester M3 3AT

SALE: +44 (0) 1625 462281 TECHNICAL: +44 (0) 7440 202052 WEB: www.ecs-electronicsuk.co.uk

Email-sales: uksales@ecs-elecrtronics.com Email-technical: ukts@ecs-electronics.com

## SYMBOL EXPLANATION

| - <u>Ö</u> - | Left (58-L) respectively<br>Right (58-R) tail light             |
|--------------|-----------------------------------------------------------------|
| 54 (STOP)    | Stop light (54) /<br>high mounted, third stop light (54)        |
|              | Turn signal indicator left                                      |
| R            | Turn signal indicator rig