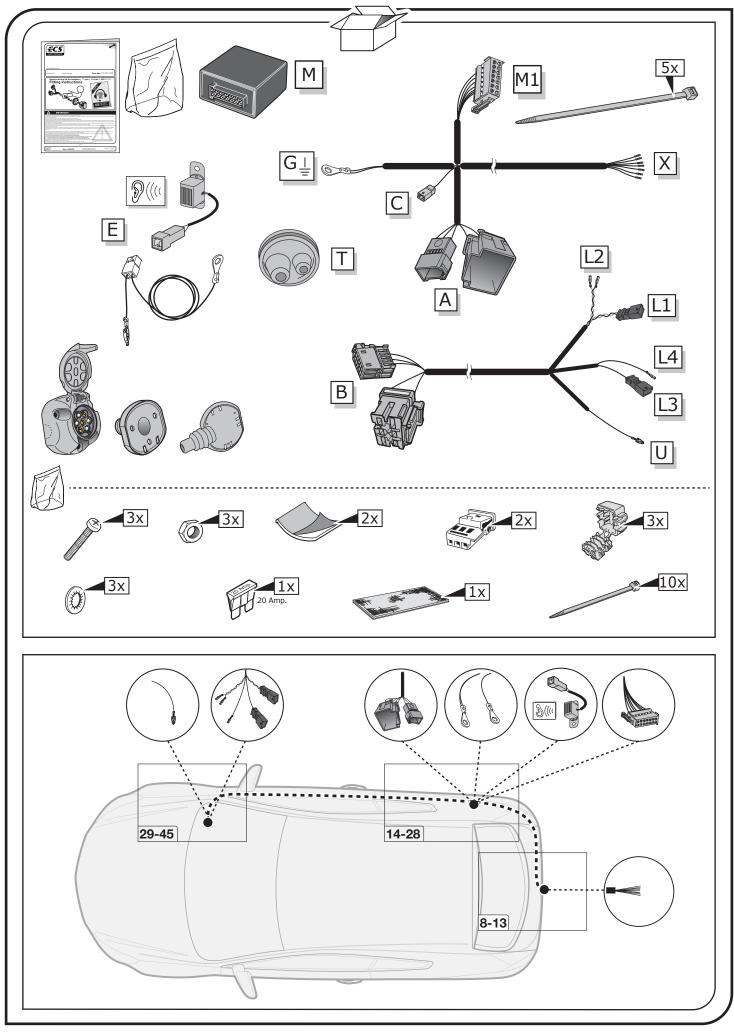

## SYMBOL EXPLANATION

| - <u>Ö</u> - | Left (58-L) respectively<br>Right (58-R) tail light             |
|--------------|-----------------------------------------------------------------|
| 54 (STOP)    | Stop light (54) /<br>high mounted, third stop light (54)        |
|              | Turn signal indicator left                                      |
| R            | Turn signal indicator right                                     |
| ()≢          | Rear fog light(s)                                               |
| Reverse 05   | Reversing light(s)                                              |
| 30+          | Permanent power supply /<br>13pin socket, chamber 9             |
| 15+          | Charging wire for trailer battery /<br>13pin socket, chamber 10 |
|              | Trailer / trailer recognition                                   |
| B+/30        | Permanent current power supply                                  |
|              | Ground or Earth (31)                                            |
|              | Ground connection battery terminal lug                          |
| •            | Positive connection battery terminal lug                        |
|              |                                                                 |

|              | Cigarette lighter / accessory socket |
|--------------|--------------------------------------|
|              | Loudspeaker / buzzer                 |
|              | Park Distance Control                |
|              | Switch / source of function          |
| •            | Connect together                     |
| <b>•</b>     | Disconnect                           |
| ×            | Look at / See further information    |
|              | Look carefully at selected area      |
| $\checkmark$ | Present / Occupied / OK              |
| $\mathbb{X}$ | Not present / Not occupied / Not OK  |
| D ((((       | Acoustic indication                  |
|              | Attention / important advice         |
| 20 Amp.      | Fuse / fuse capacity 20 Ampère       |