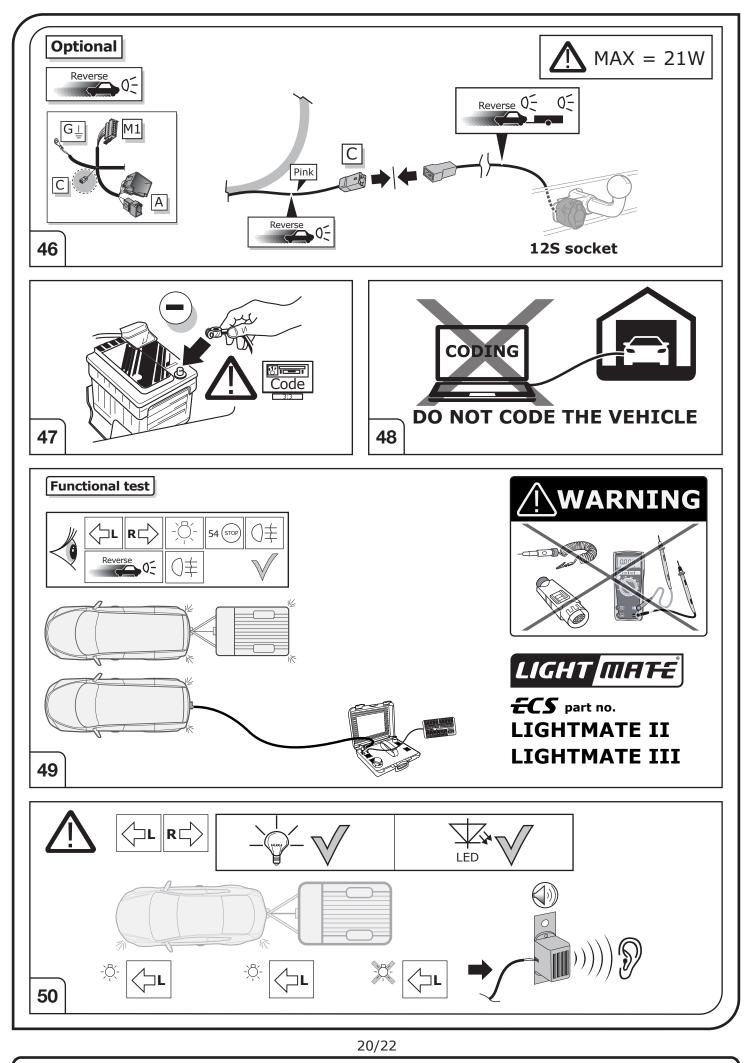

## SYMBOL EXPLANATION

| - <u>Ö</u> - | Left (58-L) respectively<br>Right (58-R) tail light             |
|--------------|-----------------------------------------------------------------|
| 54 (STOP)    | Stop light (54) /<br>high mounted, third stop light (54)        |
|              | Turn signal indicator left                                      |
| R            | Turn signal indicator right                                     |
| ()≢          | Rear fog light(s)                                               |
| Reverse 05   | Reversing light(s)                                              |
| 30+          | Permanent power supply /<br>13pin socket, chamber 9             |
| 15+          | Charging wire for trailer battery /<br>13pin socket, chamber 10 |
|              | Trailer / trailer recognition                                   |
| B+/30        | Permanent current power supply                                  |
|              | Ground or Earth (31)                                            |
|              | Ground connection battery terminal lug                          |
| •            | Positive connection battery terminal lug                        |
|              |                                                                 |

|              | Cigarette lighter / accessory socket |
|--------------|--------------------------------------|
|              | Loudspeaker / buzzer                 |
|              | Park Distance Control                |
|              | Switch / source of function          |
| •            | Connect together                     |
| <b>•</b>     | Disconnect                           |
| ×            | Look at / See further information    |
|              | Look carefully at selected area      |
| $\checkmark$ | Present / Occupied / OK              |
| $\mathbb{X}$ | Not present / Not occupied / Not OK  |
| D ((((       | Acoustic indication                  |
|              | Attention / important advice         |
| 20 Amp.      | Fuse / fuse capacity 20 Ampère       |